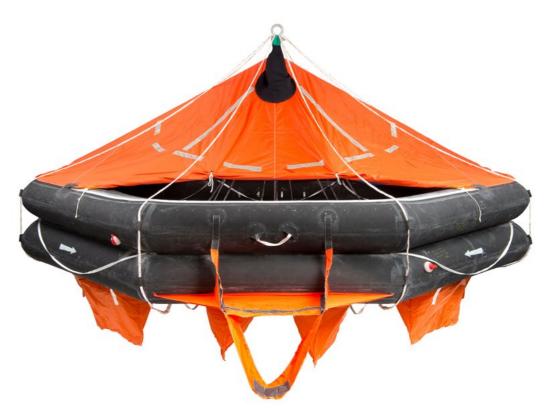

## VIKING 25DKF+ liferaft.

Davit launched type. Stowed in rigid fibreglass container as per attached drawing and approved by DNV in accordance with SOLAS/MED requirements and the relevant flag state approval. Will be delivered complete with emergency pack SOLAS A pack. The 25 persons davit launched life raft is mainly used on commercial vessels, passenger vessels and offshore installations. The VIKING davit launched liferaft is to be connected to the davit and then inflated at deck level, thus enabling the passengers to board the liferaft from deck. The liferaft is then launched to the water.