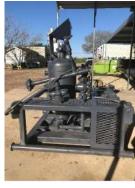

## Single Gravel pack unit new with hoses, Quantity (4)

## **Specifications (Overall Skid Dimensions)**

Width: 64" Height: 72" Empty Weight: 4000 lbs. Mixing Pot Height: 52" (without the cap)

Mixing Pot Capacity: 39 gal. (Holds 400 lbs. of sand 8 sacks) Valves: Plug valves 2x1 low torque interval. fig 1502,2" 15,000psi Unions: Hammer unions fig. 1502psi 2" Weld Type Pressure Gauge: Totco, type 6, I", 0-6000psi or Wadeco, Model 10, 1" 0-6000psi Piping: All piping is 2" weld type pressure

## **Pressure Rating**:

|                | Working Pressure | Test Pressure |
|----------------|------------------|---------------|
| Mixing Pot     | Up to 5000psi    | 8000psi       |
| Valve Manifold | 5000psi          | 15,000psi     |