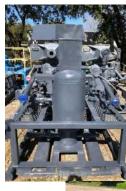

## Single Gravel pack unit new with hoses, Quantity (4)

## **Specifications (Overall Skid Dimensions)**

Width: 64" Height: 72" Empty Weight: 4000 lbs. Mixing Pot Height: 52" (without the cap)

Mixing Pot Capacity: 39 gal. (Holds 400 lbs. of sand 8 sacks) Valves: Plug valves 2x1 low torque interval. fig 1502,2" 15,000psi Unions: Hammer unions fig. 1502psi 2" Weld Type Pressure Gauge: Totco, type 6, I", 0-6000psi or Wadeco, Model 10, 1" 0-6000psi Piping: All piping is 2" weld type pressure

## **Pressure Rating**:

|                | Working Pressure | Test Pressure |
|----------------|------------------|---------------|
| Mixing Pot     | Up to 5000psi    | 8000psi       |
| Valve Manifold | 5000psi          | 15,000psi     |