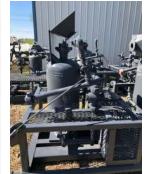

## Single Gravel pack unit new with hoses, Quantity (4)

## **Specifications (Overall Skid Dimensions)**

Width: 64" Height: 72" Empty Weight: 4000 lbs. Mixing Pot Height: 52" (without the cap)

Mixing Pot Capacity: 39 gal. (Holds 400 lbs. of sand 8 sacks) Valves: Plug valves 2x1 low torque interval. fig 1502,2" 15,000psi Unions: Hammer unions fig. 1502psi 2" Weld Type Pressure Gauge: Totco, type 6, I", 0-6000psi or Wadeco, Model 10, 1" 0-6000psi Piping: All piping is 2" weld type pressure

## **Pressure Rating**:

|                | Working Pressure | Test Pressure |
|----------------|------------------|---------------|
| Mixing Pot     | Up to 5000psi    | 8000psi       |
| Valve Manifold | 5000psi          | 15,000psi     |