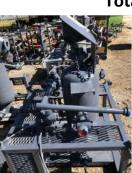

## Single Gravel pack unit new with hoses, Quantity (4)

## **Specifications (Overall Skid Dimensions)**

Width: 64" Height: 72" Empty Weight: 4000 lbs. Mixing Pot Height: 52" (without the cap)

Mixing Pot Capacity: 39 gal. (Holds 400 lbs. of sand 8 sacks) Valves: Plug valves 2x1 low torque interval. fig 1502,2" 15,000psi Unions: Hammer unions fig. 1502psi 2" Weld Type Pressure Gauge: Totco, type 6, I", 0-6000psi or Wadeco, Model 10, 1" 0-6000psi Piping: All piping is 2" weld type pressure

## **Pressure Rating**:

|                | Working Pressure | Test Pressure |
|----------------|------------------|---------------|
| Mixing Pot     | Up to 5000psi    | 8000psi       |
| Valve Manifold | 5000psi          | 15,000psi     |