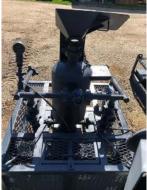

## Single Gravel pack unit new with hoses, Quantity (4)

## **Specifications (Overall Skid Dimensions)**

Width: 64" Height: 72" Empty Weight: 4000 lbs. Mixing Pot Height: 52" (without the cap)

Mixing Pot Capacity: 39 gal. (Holds 400 lbs. of sand 8 sacks) Valves: Plug valves 2x1 low torque interval. fig 1502,2" 15,000psi Unions: Hammer unions fig. 1502psi 2" Weld Type Pressure Gauge: Totco, type 6, I", 0-6000psi or Wadeco, Model 10, 1" 0-6000psi Piping: All piping is 2" weld type pressure