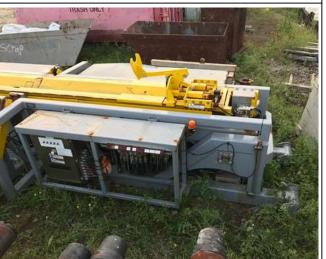

# **GENERAL EQUIPMENT**

## **TECHNICAL SPECIFICATIONS**

| EQUIPMENT         | BRAND     | MODEL | PRICE (USD) |
|-------------------|-----------|-------|-------------|
| Hydraulic Catwalk | North Rig | C-14  | On Request  |

| SERIAL NUMBER | ASOCIATED TO: | CONDITION  | LOCATION        |
|---------------|---------------|------------|-----------------|
| C14-064       | Pipe Handling | Never Used | Sabine Pass, TX |

### **TECHNICAL SPECIFICATIONS:**

C-14 Skid Mounted Hydraulic Catwalk Machine.

Tubular Capacities (OD size): 2-3/8" to 20". Maximum Tubular Weight: 6,000 lbs. Maximum Tubular Length: Range III. Maximum Rig Floor Height: 32'.

#### COMMENTS:

Manufactured on 2015. Never Used.

Gross Weight: 40,000 lbs. Dimensions: L: 648", W: 106", H: 49" (Transport Mode).

Remote Control available.

Manuals and Certificates Availables.