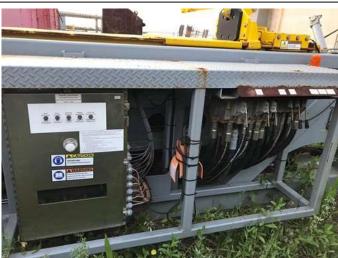

# **GENERAL EQUIPMENT**

## **TECHNICAL SPECIFICATIONS**

| EQUIPMENT         | BRAND     | MODEL | PRICE (USD) |
|-------------------|-----------|-------|-------------|
| Hydraulic Catwalk | North Rig | C-14  | On Request  |

| SERIAL NUMBER | ASOCIATED TO: | CONDITION  | LOCATION        |
|---------------|---------------|------------|-----------------|
| C14-064       | Pipe Handling | Never Used | Sabine Pass, TX |

### **TECHNICAL SPECIFICATIONS:**

C-14 Skid Mounted Hydraulic Catwalk Machine.

Tubular Capacities (OD size): 2-3/8" to 20". Maximum Tubular Weight: 6,000 lbs. Maximum Tubular Length: Range III. Maximum Rig Floor Height: 32'.

#### COMMENTS:

Manufactured on 2015. Never Used.

Gross Weight: 40,000 lbs. Dimensions: L: 648", W: 106", H: 49" (Transport Mode).

Remote Control available.

Manuals and Certificates Availables.