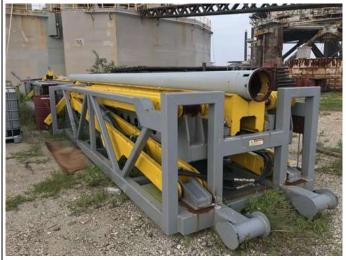

# **GENERAL EQUIPMENT**

## **TECHNICAL SPECIFICATIONS**

| EQUIPMENT         | BRAND     | MODEL | PRICE (USD) |
|-------------------|-----------|-------|-------------|
| Hydraulic Catwalk | North Rig | C-14  | On Request  |

| SERIAL NUMBER | ASOCIATED TO: | CONDITION  | LOCATION        |
|---------------|---------------|------------|-----------------|
| C14-064       | Pipe Handling | Never Used | Sabine Pass, TX |

### **TECHNICAL SPECIFICATIONS:**

C-14 Skid Mounted Hydraulic Catwalk Machine.

Tubular Capacities (OD size): 2-3/8" to 20". Maximum Tubular Weight: 6,000 lbs. Maximum Tubular Length: Range III. Maximum Rig Floor Height: 32'.

#### COMMENTS:

Manufactured on 2015. Never Used.

Gross Weight: 40,000 lbs. Dimensions: L: 648", W: 106", H: 49" (Transport Mode).

Remote Control available.

Manuals and Certificates Availables.