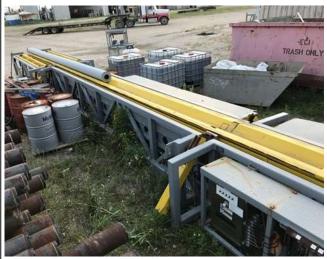

# **GENERAL EQUIPMENT**

## **TECHNICAL SPECIFICATIONS**

| EQUIPMENT         | BRAND     | MODEL | PRICE (USD) |
|-------------------|-----------|-------|-------------|
| Hydraulic Catwalk | North Rig | C-14  | On Request  |

| SERIAL NUMBER | ASOCIATED TO: | CONDITION  | LOCATION        |
|---------------|---------------|------------|-----------------|
| C14-064       | Pipe Handling | Never Used | Sabine Pass, TX |

### **TECHNICAL SPECIFICATIONS:**

C-14 Skid Mounted Hydraulic Catwalk Machine.

Tubular Capacities (OD size): 2-3/8" to 20". Maximum Tubular Weight: 6,000 lbs. Maximum Tubular Length: Range III. Maximum Rig Floor Height: 32'.

#### COMMENTS:

Manufactured on 2015. Never Used.

Gross Weight: 40,000 lbs. Dimensions: L: 648", W: 106", H: 49" (Transport Mode).

Remote Control available.

Manuals and Certificates Availables.