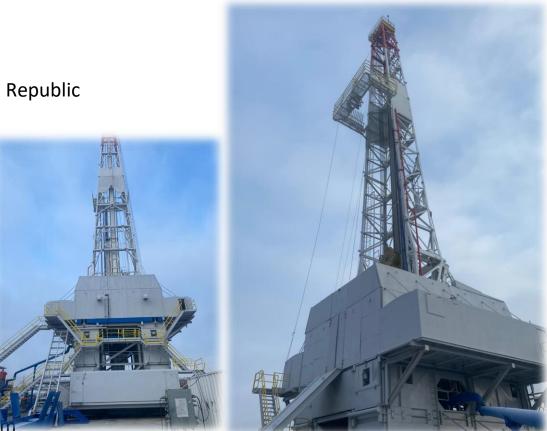

## Brief description of the rig:

Completely rebuilt in 2020 and comes with full API Certifications.

## MAIN INFORMATION OF THE RIG

Initial date of Manufacture: 1991 year Manufacturer : "Parker Drilling" USA. Contract #: JNOC.KAL-97-001. Year of full Modification and upgrade: 2020 , Republic of Kazakhstan Modified by: available upon request

#### Mast:

Manufacturer: Derrick Structures Type: Cantiliver Height: 43,2 m Max. weight capacity: 454 tn Capacity of Monkeyboard with 5" DP- 5 586