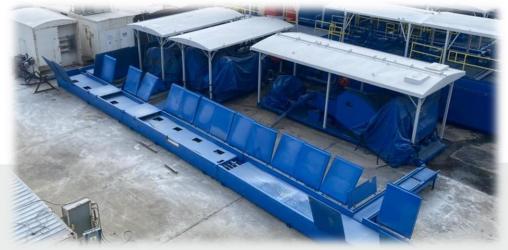

## MUD PUMPS AND CIRCULATION SYSTEM

#### Mud Circulation system:

Mud Tanks: Active 192 m<sup>3</sup>, backup 160 m<sup>3</sup> Shale shaker: 3 (three) Derrick Flo-Line Degasser: Swaco Desander: Double life 1210 Desilter: Double life V416