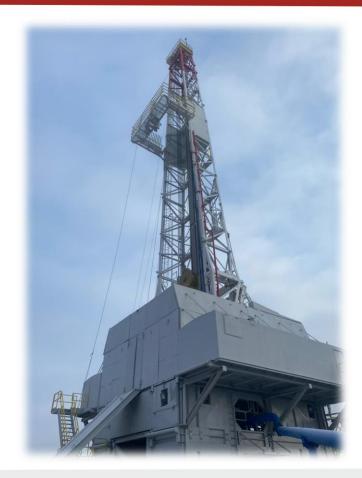

## Brief description of the rig:

Completely rebuilt in 2020 and comes with full API Certifications.

## MAIN INFORMATION OF THE RIG

Initial date of Manufacture: 1991 year Manufacturer : "Parker Drilling" USA. Contract #: JNOC.KAL-97-001. Year of full Modification and upgrade: 2020 , Republic of Kazakhstan Modified by: available upon request

#### Mast:

Manufacturer: Derrick Structures Type: Cantiliver Height: 43,2 m Max. weight capacity: 454 tn Capacity of Monkeyboard with 5" DP- 5 586