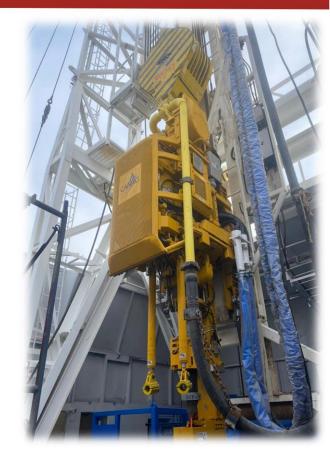

## **TOP DRIVE (BRAND NEW)**

- •Manufacturer: CanRig (USA)
- •Load Rating: 500 tons
- •Output Power (Continuous): 1,150 HP
- •Gear Ratio: 6.808:1/8.654:1
- •Maximum Continuous Torque: 51,400/65, 300 ft-lb
- •Maximum Speed: 265/225 RPM
- •Connection Breakout Torque: 95,000 ft-lb
- •Weight: 29,000/32,000 lb