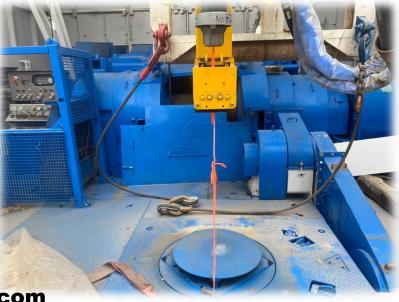

#### **Rotary table:**

Manufacturer : Continental Emsco

Type: T-2750, 27 ½"

Type of transmission: Chain

Max. weight on rotary table: 580tn

#### **Traveling System:**

Manufacturer: Continental Emsco

Weight on hook: 454 tn