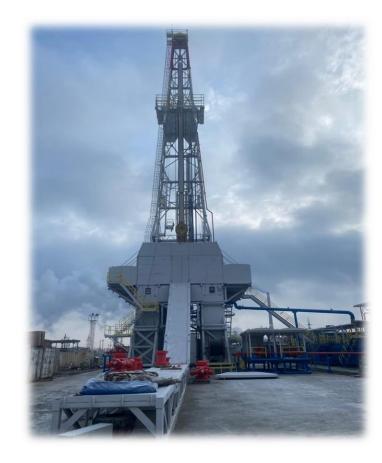

## Brief description of the rig:

Completely rebuilt in 2020 and comes with full API Certifications.

## MAIN INFORMATION OF THE RIG

Initial date of Manufacture: 1991 year Manufacturer : "Parker Drilling" USA. Contract #: JNOC.KAL-97-001. Year of full Modification and upgrade: 2020 , Republic of Kazakhstan Modified by: available upon request

#### Mast:

Manufacturer: Derrick Structures Type: Cantiliver Height: 43,2 m Max. weight capacity: 454 tn Capacity of Monkeyboard with 5" DP- 5 586