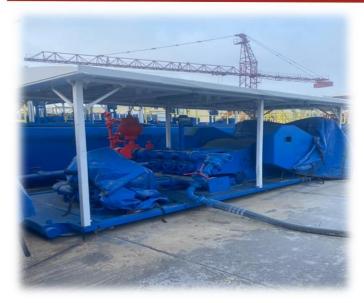

## MUD PUMPS AND CIRCULATION SYSTEM

#### Mud Circulation system:

Mud Tanks: Active 192 m<sup>3</sup>, backup 160 m<sup>3</sup> Shale shaker: 3 (three) Derrick Flo-Line Degasser: Swaco Desander: Double life 1210 Desilter: Double life V416