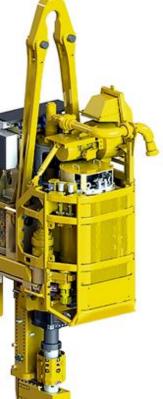

## **TOP DRIVE (BRAND NEW)**

- •Manufacturer: CanRig (USA)
- •Load Rating: 500 tons
- •Output Power (Continuous): 1,150 HP
- •Gear Ratio: 6.808:1/8.654:1
- •Maximum Continuous Torque: 51,400/65, 300 ft-lb
- •Maximum Speed: 265/225 RPM
- •Connection Breakout Torque: 95,000 ft-lb
- •Weight: 29,000/32,000 lb