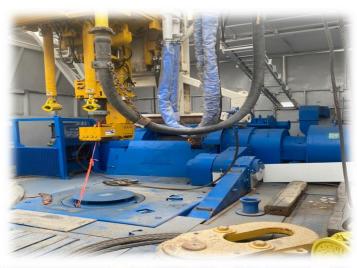

#### **Rotary table:**

Manufacturer : Continental Emsco

Type: T-2750, 27 ½"

Type of transmission: Chain

Max. weight on rotary table: 580tn

#### **Traveling System:**

Manufacturer: Continental Emsco

Weight on hook: 454 tn