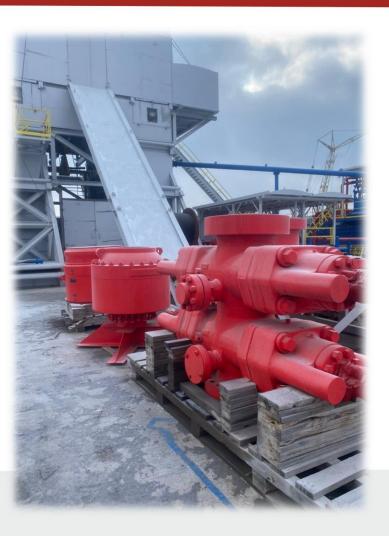

## **BOP (BRAND NEW)**

Manufacturer: Shenkai (China)

Working pressure: 10,000 PSI

Included Annular BOP

Drawworks:

Manufacturer: Continental Emsco C-1

Type 2

Power: 1500 h.p.