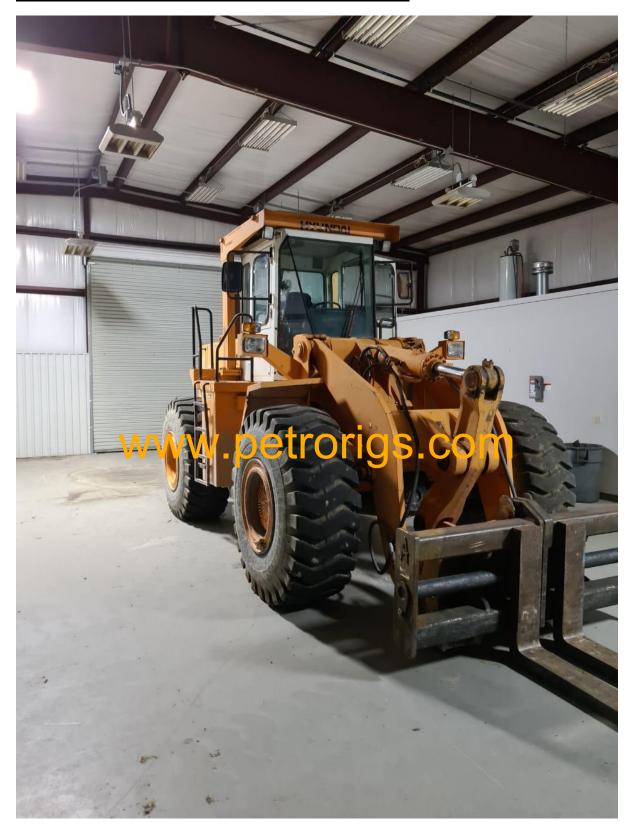

ng Sets x 3:**

Horsepower – 1300hp

Hours – 1,785

See spec sheet for technical information



# **Canrig 1250AC Top Drive**

See spec sheet for technical information.



# OIME Drawworks SL 1500 3/8" Drilling Line

With GE752 DC Motor





# **Axiom AX-1 Shale Shaker**



## <u>Desilter HDR, FSI 10-4" Cone – SSR10HILI4F</u>



#### **Torque Machine – AMC HT 14:200**

Torque Make/Break (lbs/ft) – 160,000/200,000 8 1/4" Drill collars (12), 3 ½" Drill Pipe (103) Replacement 5" Drill Pipe (91) all \$135



# **Doghouse 40ft with Autodriller Software**

OPC-ua Data Feed for automation testing





## **Mud Pumps**

Skytop Brewster B-1300-T, 1300 HP Triplex (1 x 3512 Engine Drive, 1 x GE752 Electric Drive)





# Workshop 5400ft<sup>2</sup>





**BETA Hyundai Front-end Loader with Bucket** 



## Peterbilt Vacuum Tank Truck