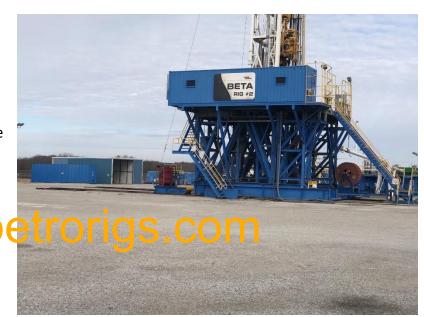

#### **Land Drilling Rig:**

#### **General Information**

This rig was manufactured in 2004, but has only been used for Tool Testing since 2005. The equipment is located close to Oklahoma City, USA.

Mast and Crown block are in need of re-certification but are in good condition.

## **Houston Systems Drilling Rig:**

Horsepower – 1100 triple

Mass – 500,000kg

1,200,000# mast

Mounted on a 10 well template skid system
Floor height – 24.5ft with HP