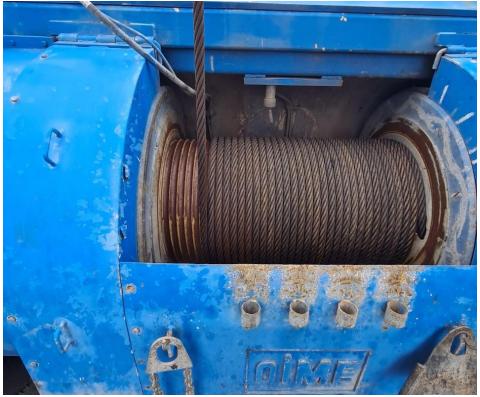

SA.

Mast and Crown block are in need of re-certification but are in good condition.

Drill pipe is all either new, or recently inspected in good condition. S135 grade.

Tank capacity is 800 barrels in total.

Site had a new replacement Desilter installed recently.

Axiom shaker was overhauled recently. Approximately 75-80 screens.

Overhauled Centrifuge

## **Houston Systems Drilling Rig:**

Horsepower – 1100 triple

Mass – 500,000kg

1,200,000# mast

Mounted on a 10 well template skid system
Floor height – 24.5ft with HP



# **CAT 3512 Diesel Generating Sets x 3:**

Horsepower – 1300hp

Hours – 1,785

See spec sheet for technical information



# **Canrig 1250AC Top Drive**

See spec sheet for technical information.



# OIME Drawworks SL 1500 3/8" Drilling Line

With GE752 DC Motor





# **Axiom AX-1 Shale Shaker**



## <u>Desilter HDR, FSI 10-4" Cone – SSR10HILI4F</u>



#### **Torque Machine – AMC HT 14:200**

Torque Make/Break (lbs/ft) – 160,000/200,000 8 1/4" Drill collars (12), 3 ½" Drill Pipe (103) Replacement 5" Drill Pipe (91) all \$135



# **Doghouse 40ft with Autodriller Software**

OPC-ua Data Feed for automation testing





## **Mud Pumps**

Skytop Brewster B-1300-T, 1300 HP Triplex (1 x 3512 Engine Drive, 1 x GE752 Electric Drive)





# Workshop 5400ft<sup>2</sup>





**BETA Hyundai Front-end Loader with Bucket** 



## Peterbilt Vacuum Tank Truck