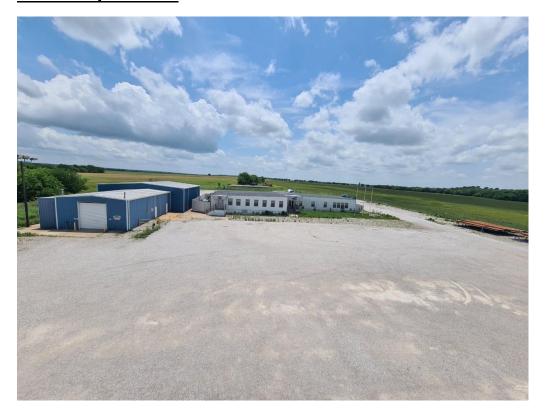

#### **General Information**

This rig was manufactured in 2004, but has only been used for Tool Testing since 2005. The equipment is located close to Oklahoma City, USA.

Mast and Crown block are in need of re-certification but are in good condition.