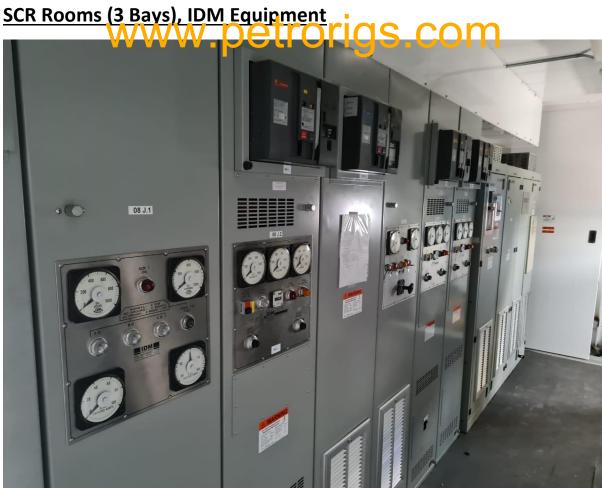

# **CAT 3512 Diesel Generating Sets x 3:**

Horsepower – 1300hp

Hours – 1,785

See spec sheet for technical information