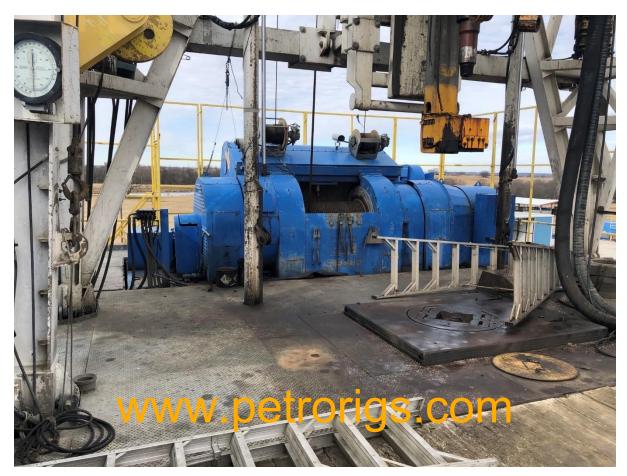

## **Houston Systems Drilling Rig:**

Horsepower – 1100 triple

Mass – 500,000kg

1,200,000# mast

Mounted on a 10 well template skid system
Floor height – 24.5ft with HP