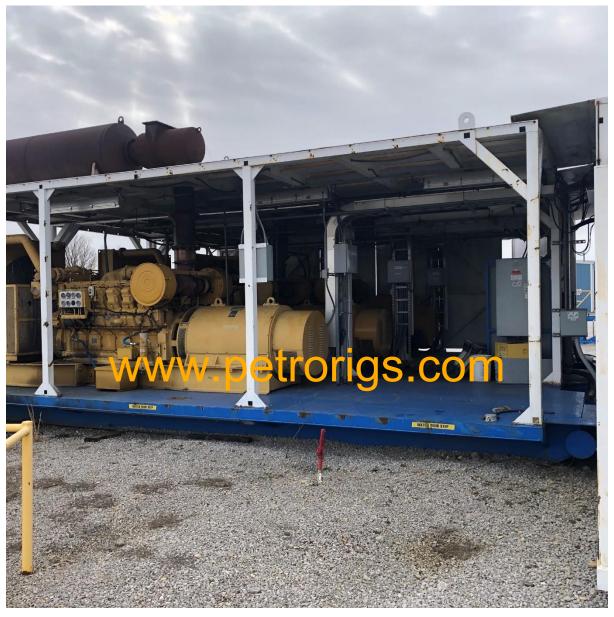

# **CAT 3512 Diesel Generating Sets x 3:**

Horsepower – 1300hp

Hours – 1,785

See spec sheet for technical information