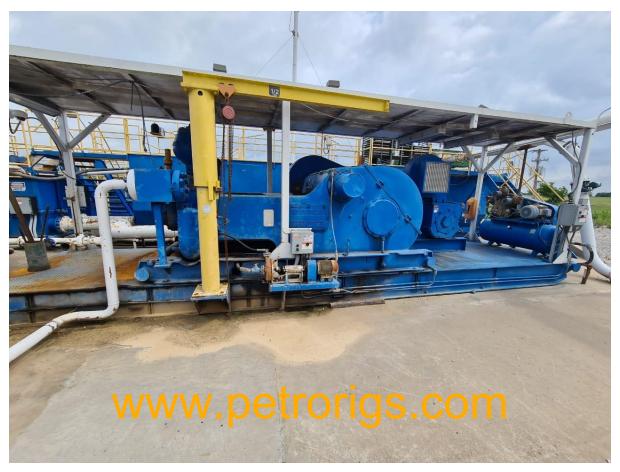

## **Mud Pumps**

Skytop Brewster B-1300-T, 1300 HP Triplex (1 x 3512 Engine Drive, 1 x GE752 Electric Drive)