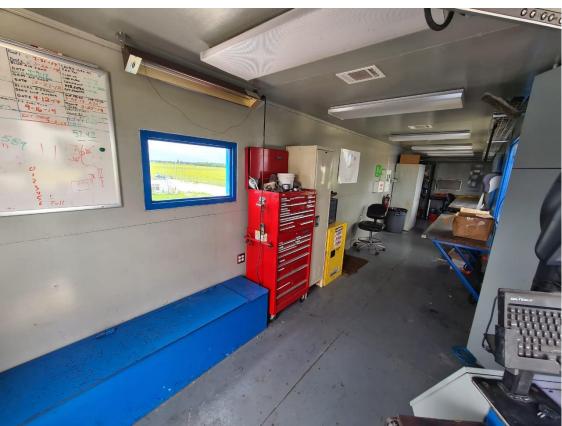

**Houston Systems Drilling Rig:**

Horsepower – 1100 triple

Mass – 500,000kg

1,200,000# mast

Mounted on a 10 well template skid system
Floor height – 24.5ft with HP



# **CAT 3512 Diesel Generating Sets x 3:**

Horsepower – 1300hp

Hours – 1,785

See spec sheet for technical information



# **Canrig 1250AC Top Drive**

See spec sheet for technical information.



# OIME Drawworks SL 1500 3/8" Drilling Line

With GE752 DC Motor





# **Axiom AX-1 Shale Shaker**



## <u>Desilter HDR, FSI 10-4" Cone – SSR10HILI4F</u>



#### **Torque Machine – AMC HT 14:200**

Torque Make/Break (lbs/ft) – 160,000/200,000 8 1/4" Drill collars (12), 3 ½" Drill Pipe (103) Replacement 5" Drill Pipe (91) all \$135



# **Doghouse 40ft with Autodriller Software**

OPC-ua Data Feed for automation testing





## **Mud Pumps**

Skytop Brewster B-1300-T, 1300 HP Triplex (1 x 3512 Engine Drive, 1 x GE752 Electric Drive)





# Workshop 5400ft<sup>2</sup>





**BETA Hyundai Front-end Loader with Bucket** 



## Peterbilt Vacuum Tank Truck