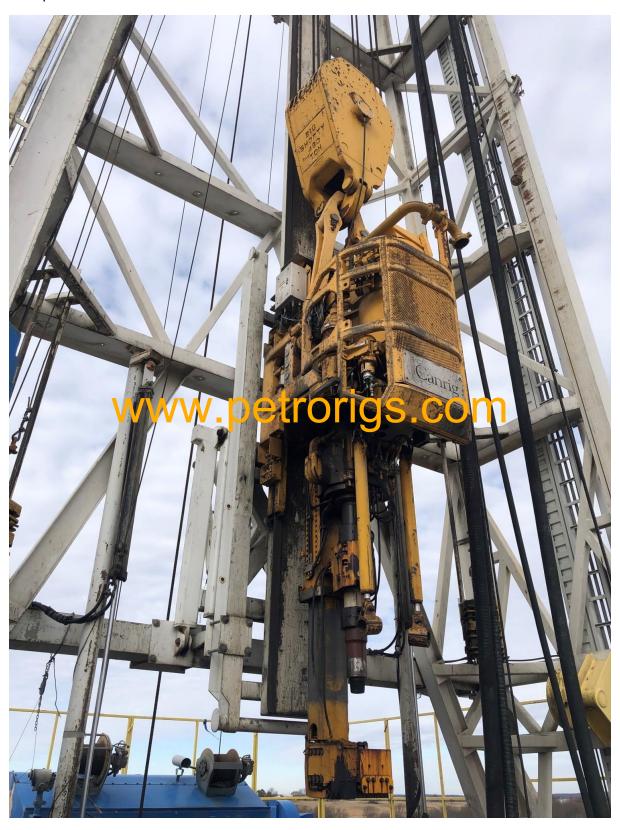

Testing since 2005. The equipment is located close to Oklahoma City, USA.

Mast and Crown block are in need of re-certification but are in good condition.

Drill pipe is all either new, or recently inspected in good condition. S135 grade.

Tank capacity is 800 barrels in total.

Site had a new replacement Desilter installed recently.

Axiom shaker was overhauled recently. Approximately 75-80 screens.

Overhauled Centrifuge

## **Houston Systems Drilling Rig:**

Horsepower – 1100 triple

Mass – 500,000kg

1,200,000# mast

Mounted on a 10 well template skid system
Floor height – 24.5ft with HP



# **CAT 3512 Diesel Generating Sets x 3:**

Horsepower – 1300hp

Hours – 1,785

See spec sheet for technical information



# **Canrig 1250AC Top Drive**

See spec sheet for technical information.



# OIME Drawworks SL 1500 3/8" Drilling Line

With GE752 DC Motor





# **Axiom AX-1 Shale Shaker**



## <u>Desilter HDR, FSI 10-4" Cone – SSR10HILI4F</u>



#### **Torque Machine – AMC HT 14:200**

Torque Make/Break (lbs/ft) – 160,000/200,000 8 1/4" Drill collars (12), 3 ½" Drill Pipe (103) Replacement 5" Drill Pipe (91) all \$135



# **Doghouse 40ft with Autodriller Software**

OPC-ua Data Feed for automation testing





## **Mud Pumps**

Skytop Brewster B-1300-T, 1300 HP Triplex (1 x 3512 Engine Drive, 1 x GE752 Electric Drive)





# Workshop 5400ft<sup>2</sup>





**BETA Hyundai Front-end Loader with Bucket** 



## Peterbilt Vacuum Tank Truck