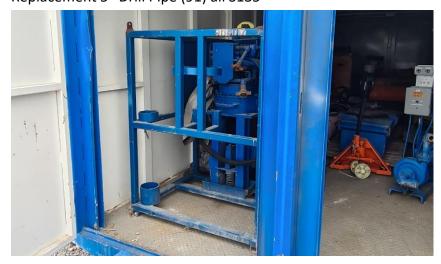

#### **Torque Machine – AMC HT 14:200**

Torque Make/Break (lbs/ft) – 160,000/200,000 8 1/4" Drill collars (12), 3 ½" Drill Pipe (103) Replacement 5" Drill Pipe (91) all \$135