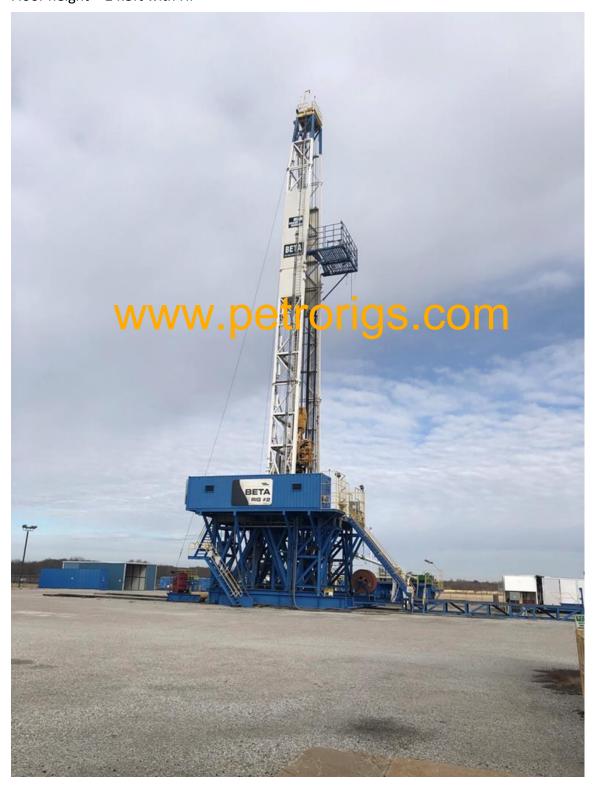

#### **Land Drilling Rig:**

#### **General Information**

This rig was manufactured in 2004, but has only been used for Tool Testing since 2005. The equipment is located close to Oklahoma City, USA.

Mast and Crown block are in need of re-certification but are in good condition.

## **Houston Systems Drilling Rig:**

Horsepower – 1100 triple

Mass – 500,000kg

1,200,000# mast

Mounted on a 10 well template skid system
Floor height – 24.5ft with HP