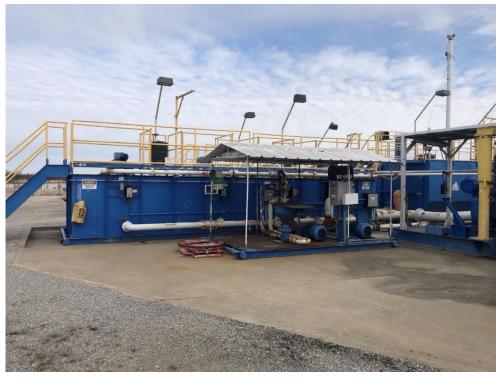

Drill pipe is all either new, or recently inspected in good condition. S135 grade.

Tank capacity is 800 barrels in total.

Site had a new replacement Desilter installed recently.

Axiom shaker was overhauled recently. Approximately 75-80 screens.

Overhauled Centrifuge

# **Axiom AX-1 Shale Shaker**

## <u>Desilter HDR, FSI 10-4" Cone – SSR10HILI4F</u>