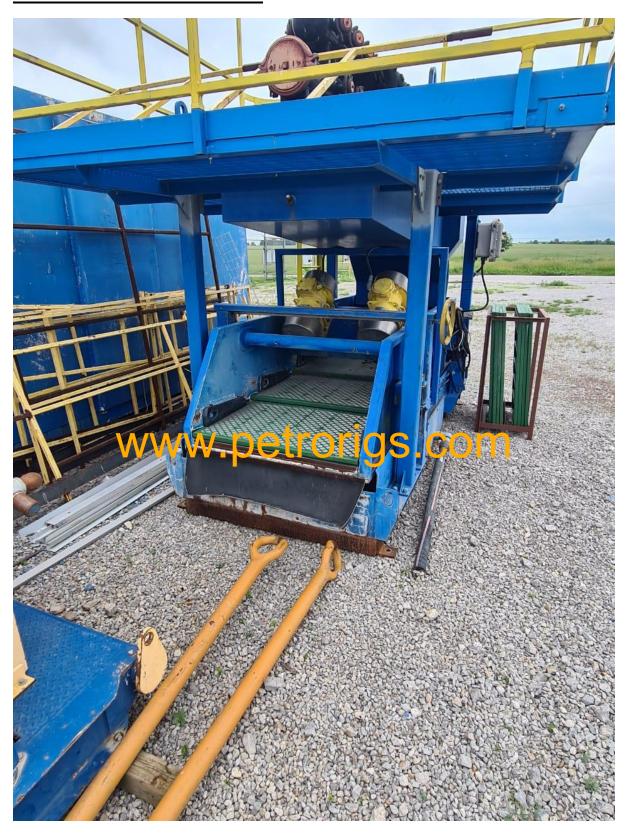

need of re-certification but are in good condition.

Drill pipe is all either new, or recently inspected in good condition. S135 grade.

Tank capacity is 800 barrels in total.

Site had a new replacement Desilter installed recently.

Axiom shaker was overhauled recently. Approximately 75-80 screens.

Overhauled Centrifuge

## **Houston Systems Drilling Rig:**

Horsepower – 1100 triple

Mass – 500,000kg

1,200,000# mast

Mounted on a 10 well template skid system
Floor height – 24.5ft with HP



# **CAT 3512 Diesel Generating Sets x 3:**

Horsepower – 1300hp

Hours – 1,785

See spec sheet for technical information



# **Canrig 1250AC Top Drive**

See spec sheet for technical information.



# OIME Drawworks SL 1500 3/8" Drilling Line

With GE752 DC Motor





# **Axiom AX-1 Shale Shaker**



## <u>Desilter HDR, FSI 10-4" Cone – SSR10HILI4F</u>



#### **Torque Machine – AMC HT 14:200**

Torque Make/Break (lbs/ft) – 160,000/200,000 8 1/4" Drill collars (12), 3 ½" Drill Pipe (103) Replacement 5" Drill Pipe (91) all \$135



# **Doghouse 40ft with Autodriller Software**

OPC-ua Data Feed for automation testing





## **Mud Pumps**

Skytop Brewster B-1300-T, 1300 HP Triplex (1 x 3512 Engine Drive, 1 x GE752 Electric Drive)





# Workshop 5400ft<sup>2</sup>





**BETA Hyundai Front-end Loader with Bucket** 



## Peterbilt Vacuum Tank Truck