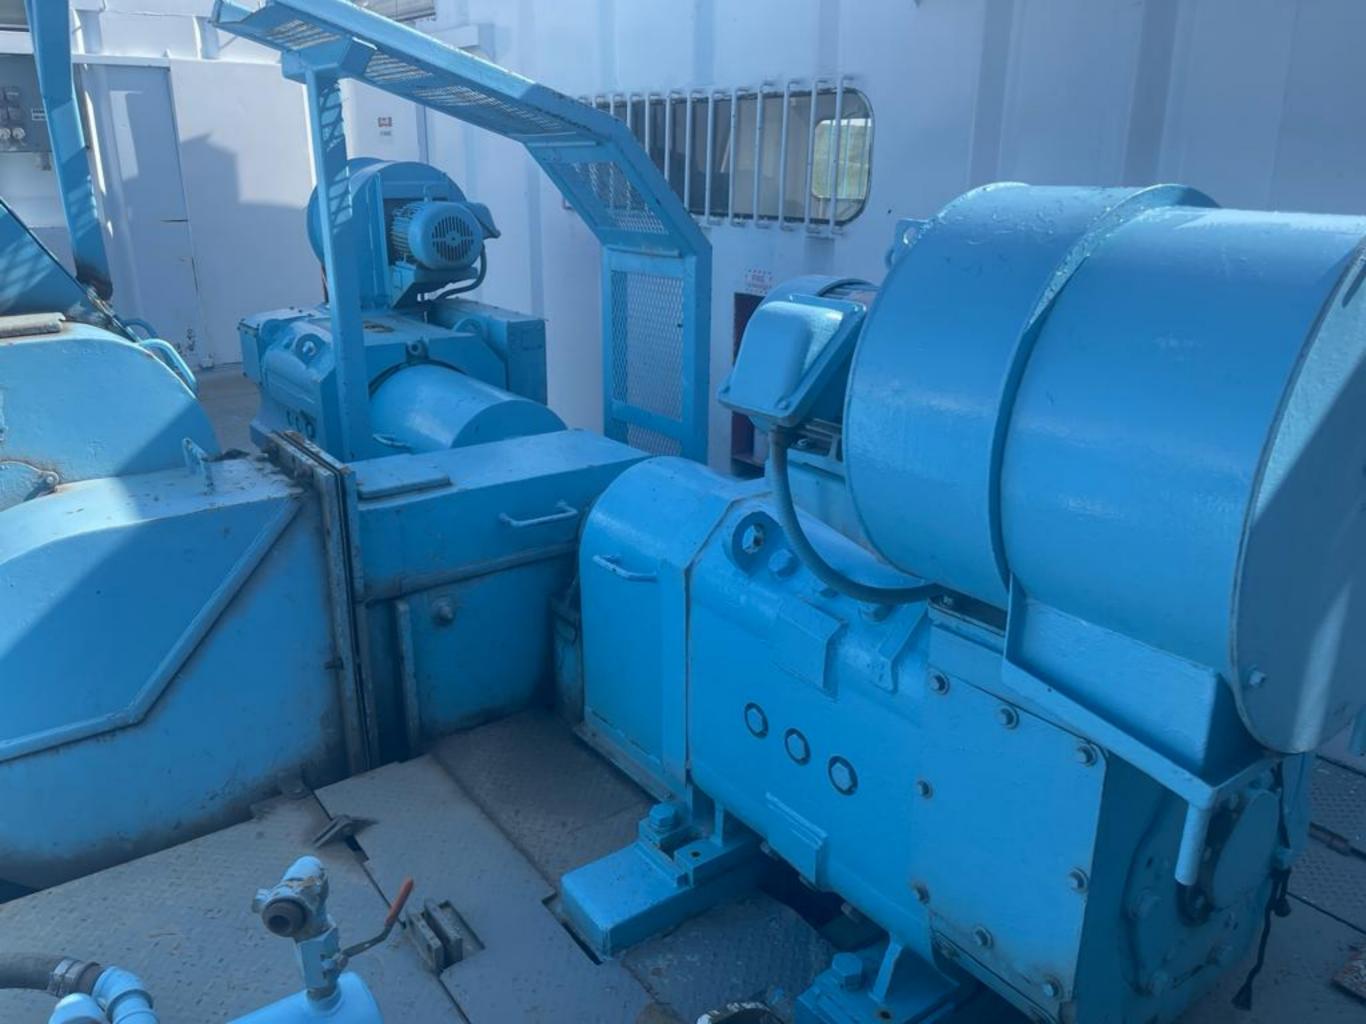

## MAGNATIVINGENE SYNCHRONOUS AC GENERATOR

VOLTS AMPS A

KVA PRE BEARING NA REGULATOR NO. 

GREASING INSTRUCTIONS LUBRICATE GENERATOR EVERY 3000 OPERATING HOURS OF ANNUALLY WITH A 2 CUBIC INCHES OF EXACT POLITICAL ENTOR EQUIVALENT GREASE WITH A TEMPERATURE RANGE OF -30 C TO 175 C