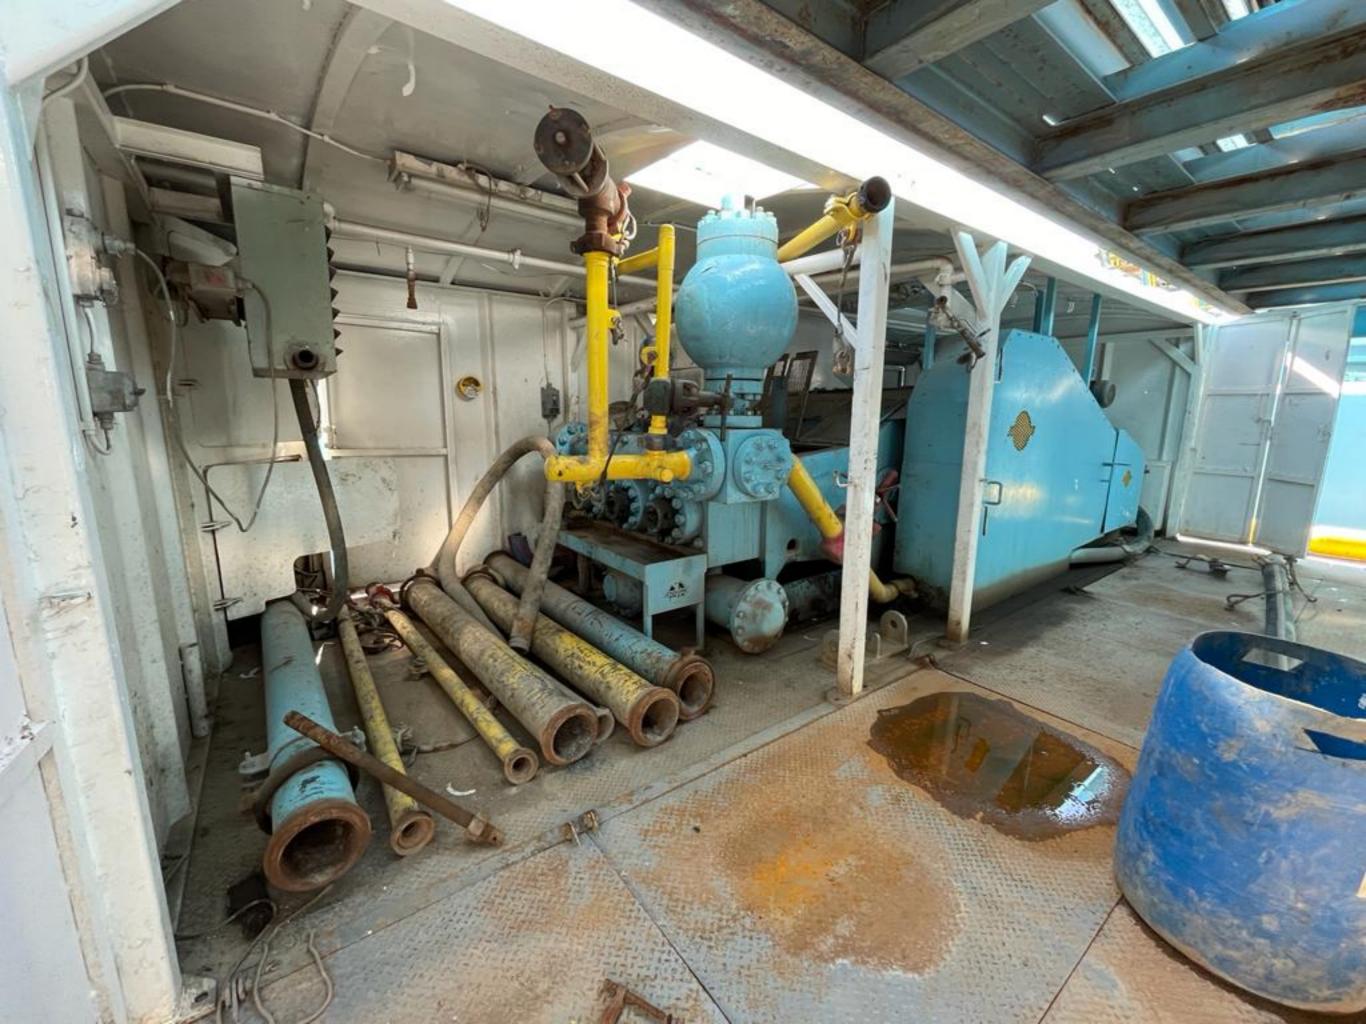

## MAGNATIVINGENE SYNCHRONOUS AC GENERATOR

VOLTS AMPS A

KVA PRE BEARING NA REGULATOR NO. 

GREASING INSTRUCTIONS LUBRICATE GENERATOR EVERY 3000 OPERATING HOURS OF ANNUALLY WITH A 2 CUBIC INCHES OF EXACT POLITICAL ENTOR EQUIVALENT GREASE WITH A TEMPERATURE RANGE OF -30 C TO 175 C