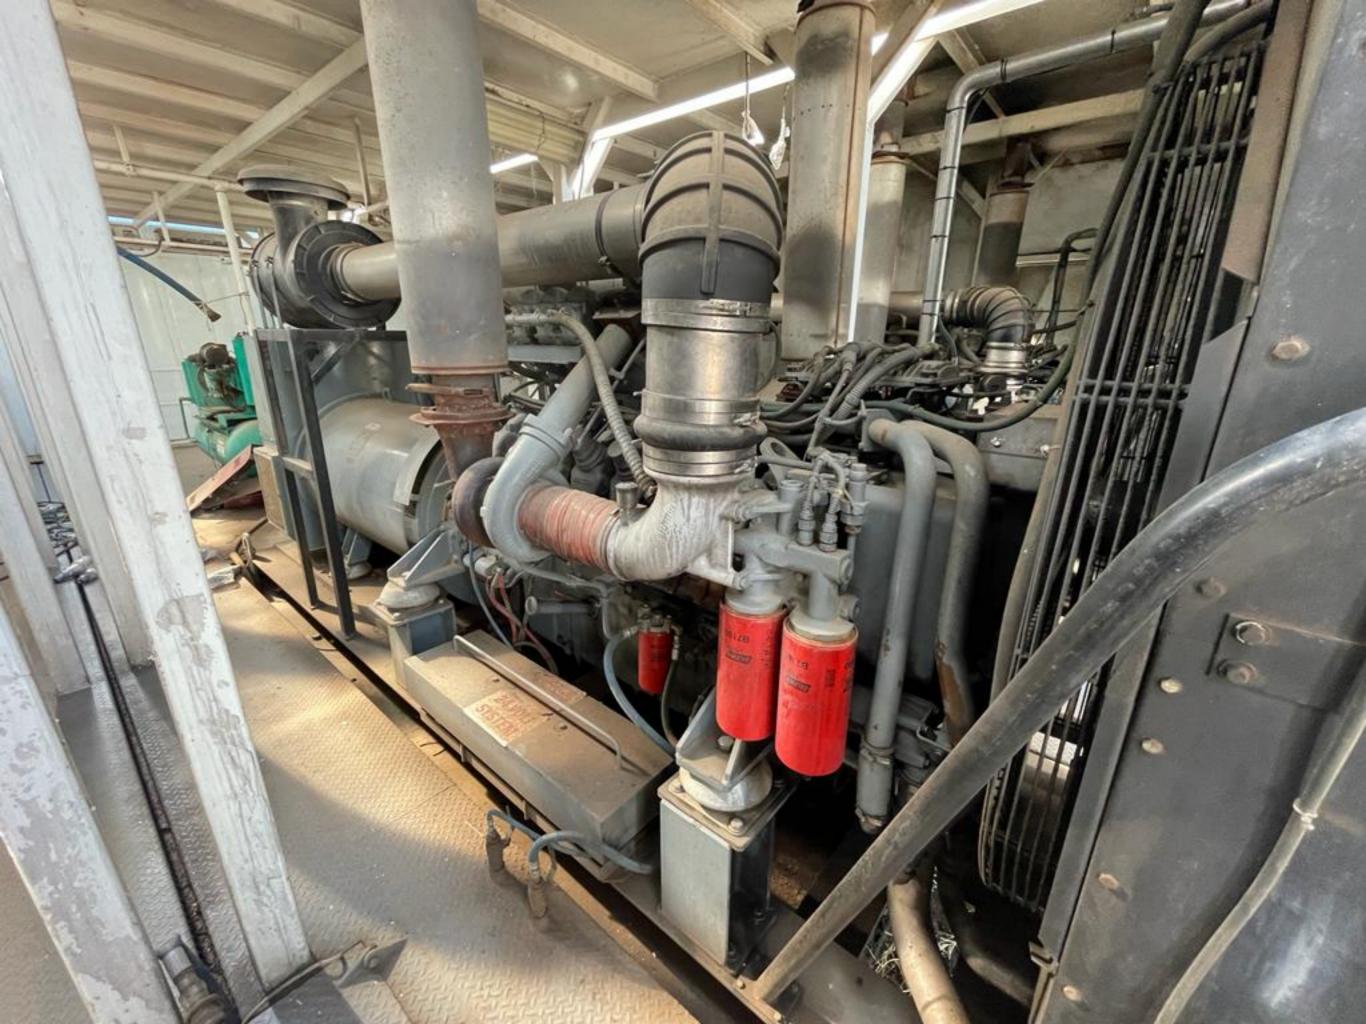

## MAGNATIVINGENE SYNCHRONOUS AC GENERATOR

VOLTS AMPS A

KVA PRE BEARING NA REGULATOR NO. 

GREASING INSTRUCTIONS LUBRICATE GENERATOR EVERY 3000 OPERATING HOURS OF ANNUALLY WITH A 2 CUBIC INCHES OF EXACT POLITICAL ENTOR EQUIVALENT GREASE WITH A TEMPERATURE RANGE OF -30 C TO 175 C