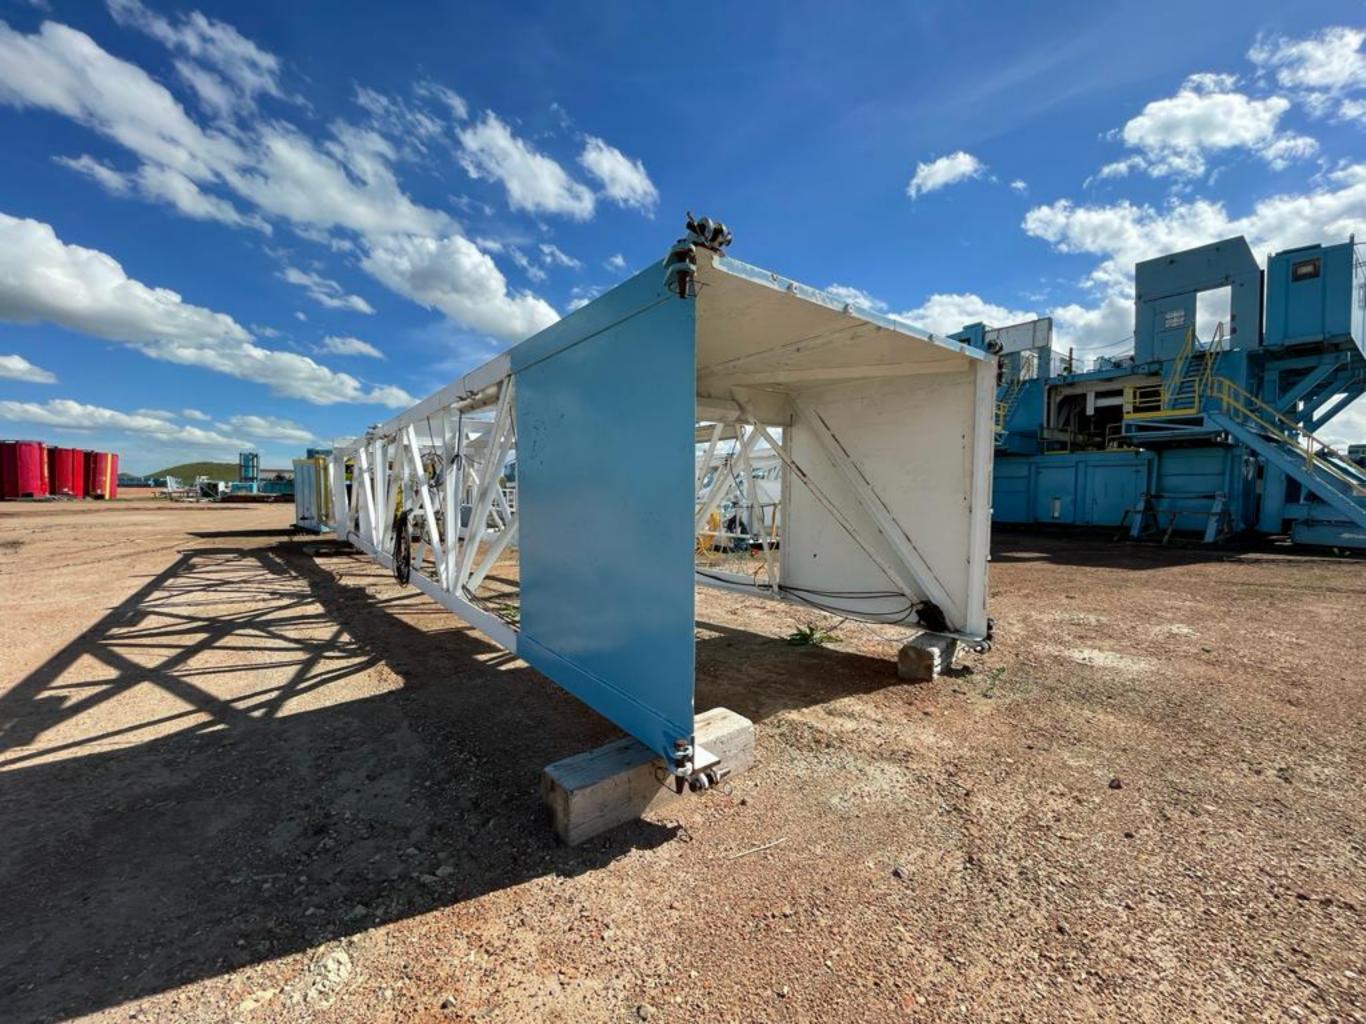

## GEN 3

ENGINE

OMRON

ENGINE CONTROL

9

0

3

0

SPEED

VOLTS ADJUST

## MAGNATIVINGENE SYNCHRONOUS AC GENERATOR

VOLTS AMPS A

KVA PRE BEARING NA REGULATOR NO. 

GREASING INSTRUCTIONS LUBRICATE GENERATOR EVERY 3000 OPERATING HOURS OF ANNUALLY WITH A 2 CUBIC INCHES OF EXACT POLITICAL ENTOR EQUIVALENT GREASE WITH A TEMPERATURE RANGE OF -30 C TO 175 C