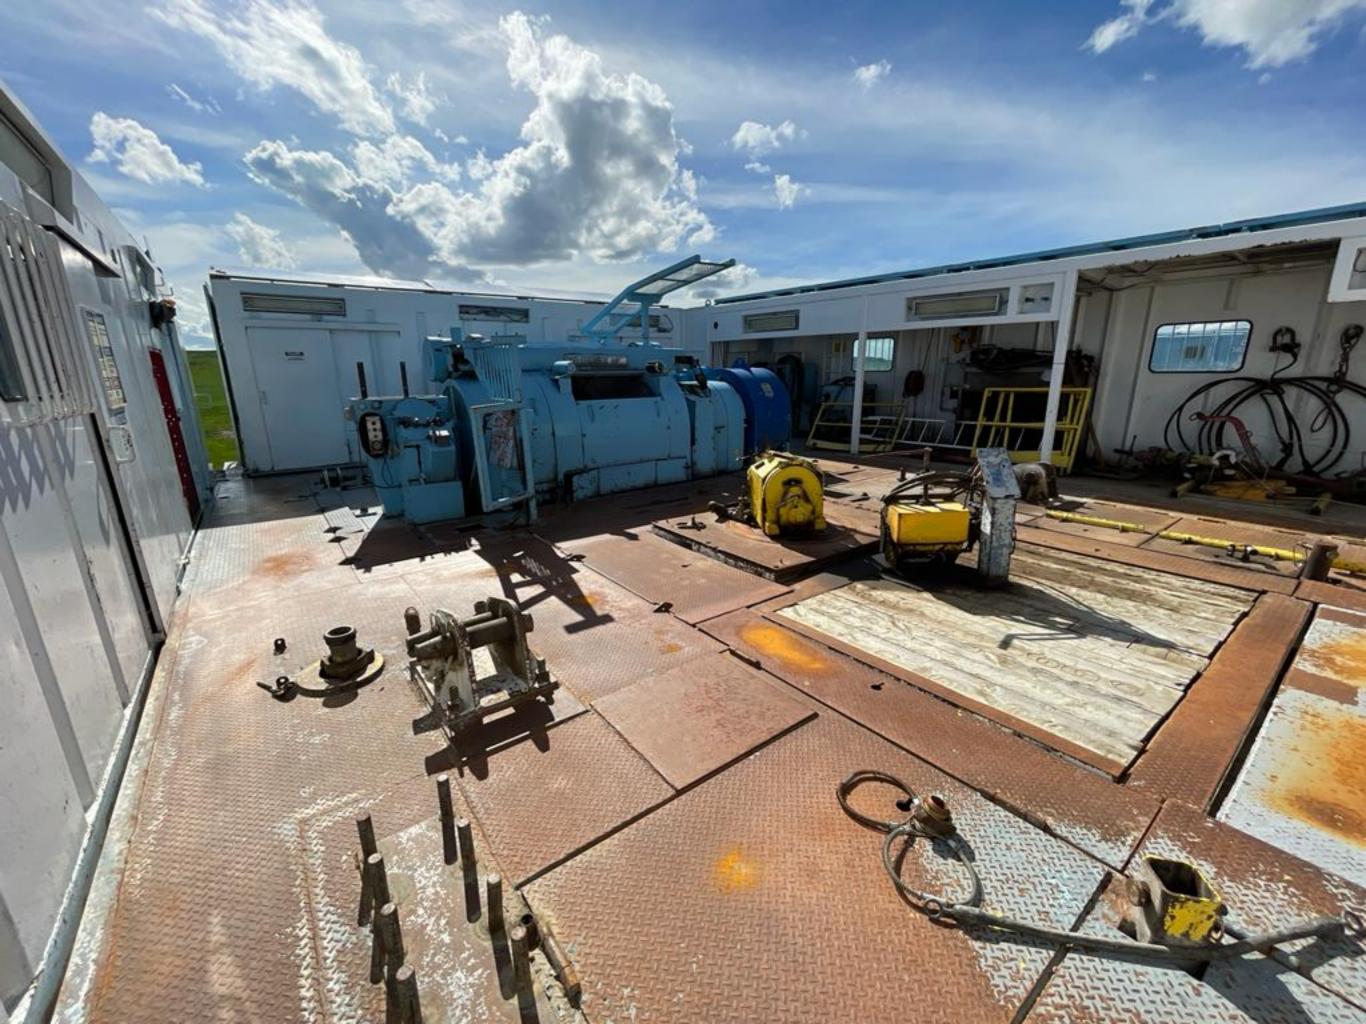

## MAGNATIVINGENE SYNCHRONOUS AC GENERATOR

VOLTS AMPS A

KVA PRE BEARING NA REGULATOR NO. 

GREASING INSTRUCTIONS LUBRICATE GENERATOR EVERY 3000 OPERATING HOURS OF ANNUALLY WITH A 2 CUBIC INCHES OF EXACT POLITICAL ENTOR EQUIVALENT GREASE WITH A TEMPERATURE RANGE OF -30 C TO 175 C