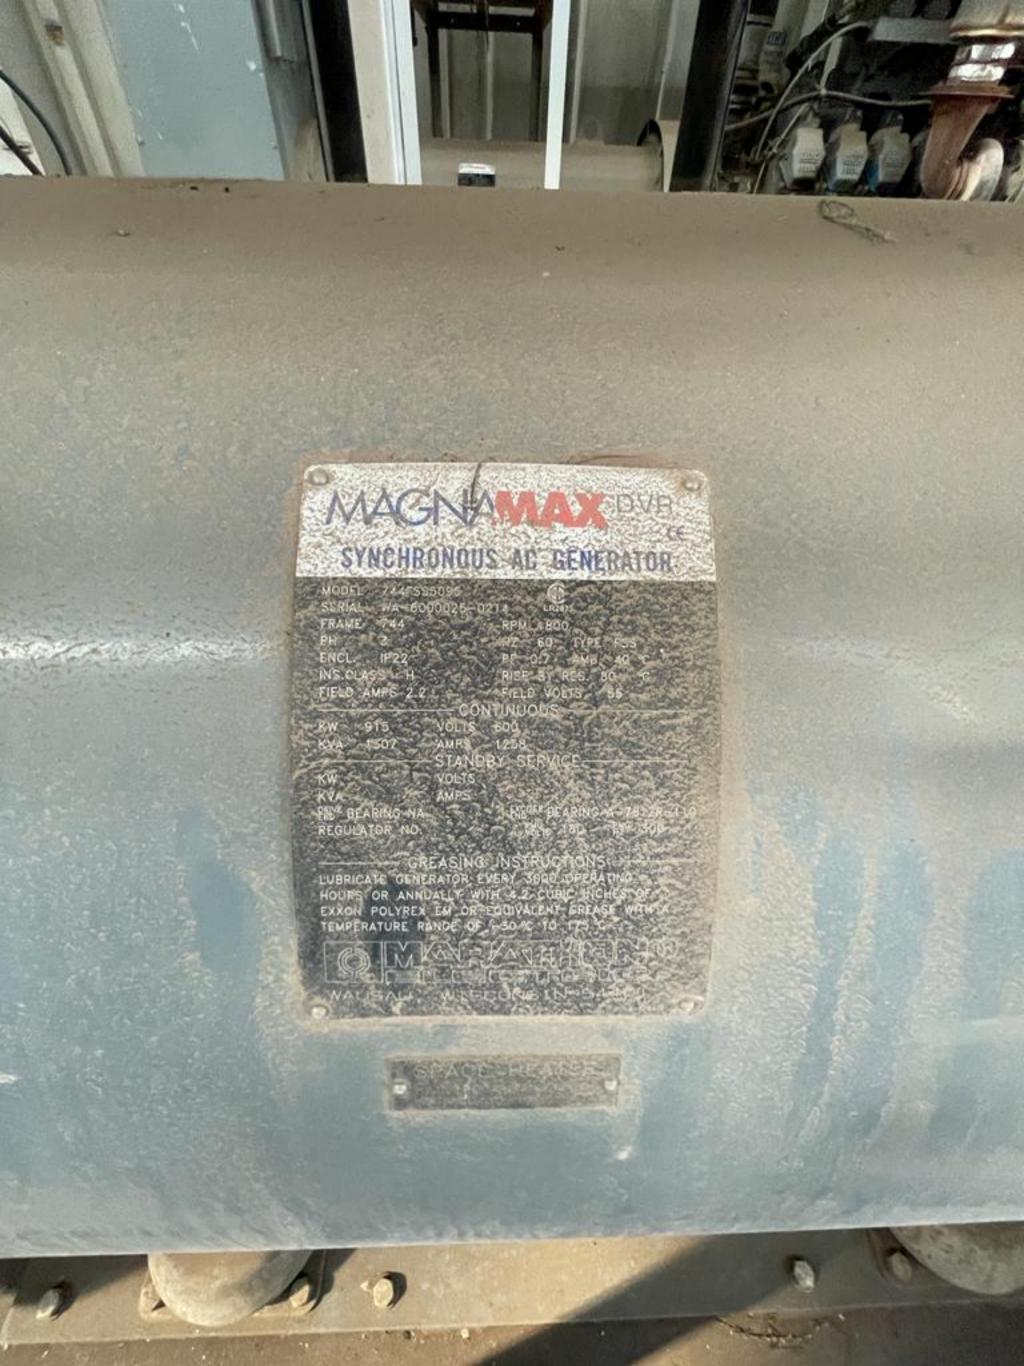

## MAGNATIVINGENE SYNCHRONOUS AC GENERATOR

VOLTS AMPS A

KVA PRE BEARING NA REGULATOR NO. 

GREASING INSTRUCTIONS LUBRICATE GENERATOR EVERY 3000 OPERATING HOURS OF ANNUALLY WITH A 2 CUBIC INCHES OF EXACT POLITICAL ENTOR EQUIVALENT GREASE WITH A TEMPERATURE RANGE OF -30 C TO 175 C