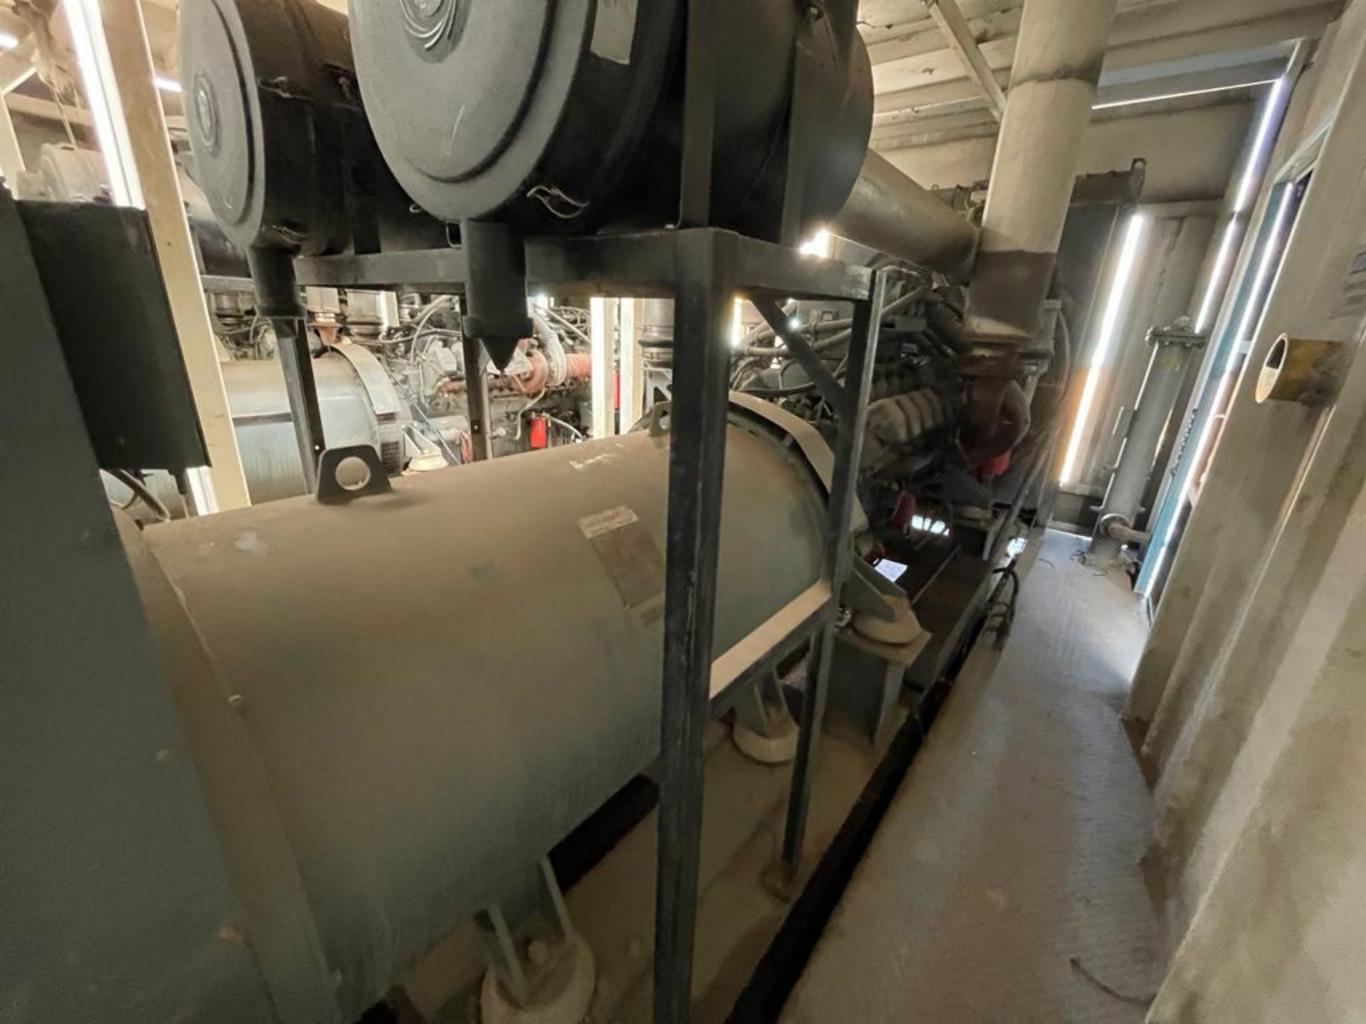

## MAGNATIVINGENE SYNCHRONOUS AC GENERATOR

VOLTS AMPS A

KVA PRE BEARING NA REGULATOR NO. 

GREASING INSTRUCTIONS LUBRICATE GENERATOR EVERY 3000 OPERATING HOURS OF ANNUALLY WITH A 2 CUBIC INCHES OF EXACT POLITICAL ENTOR EQUIVALENT GREASE WITH A TEMPERATURE RANGE OF -30 C TO 175 C