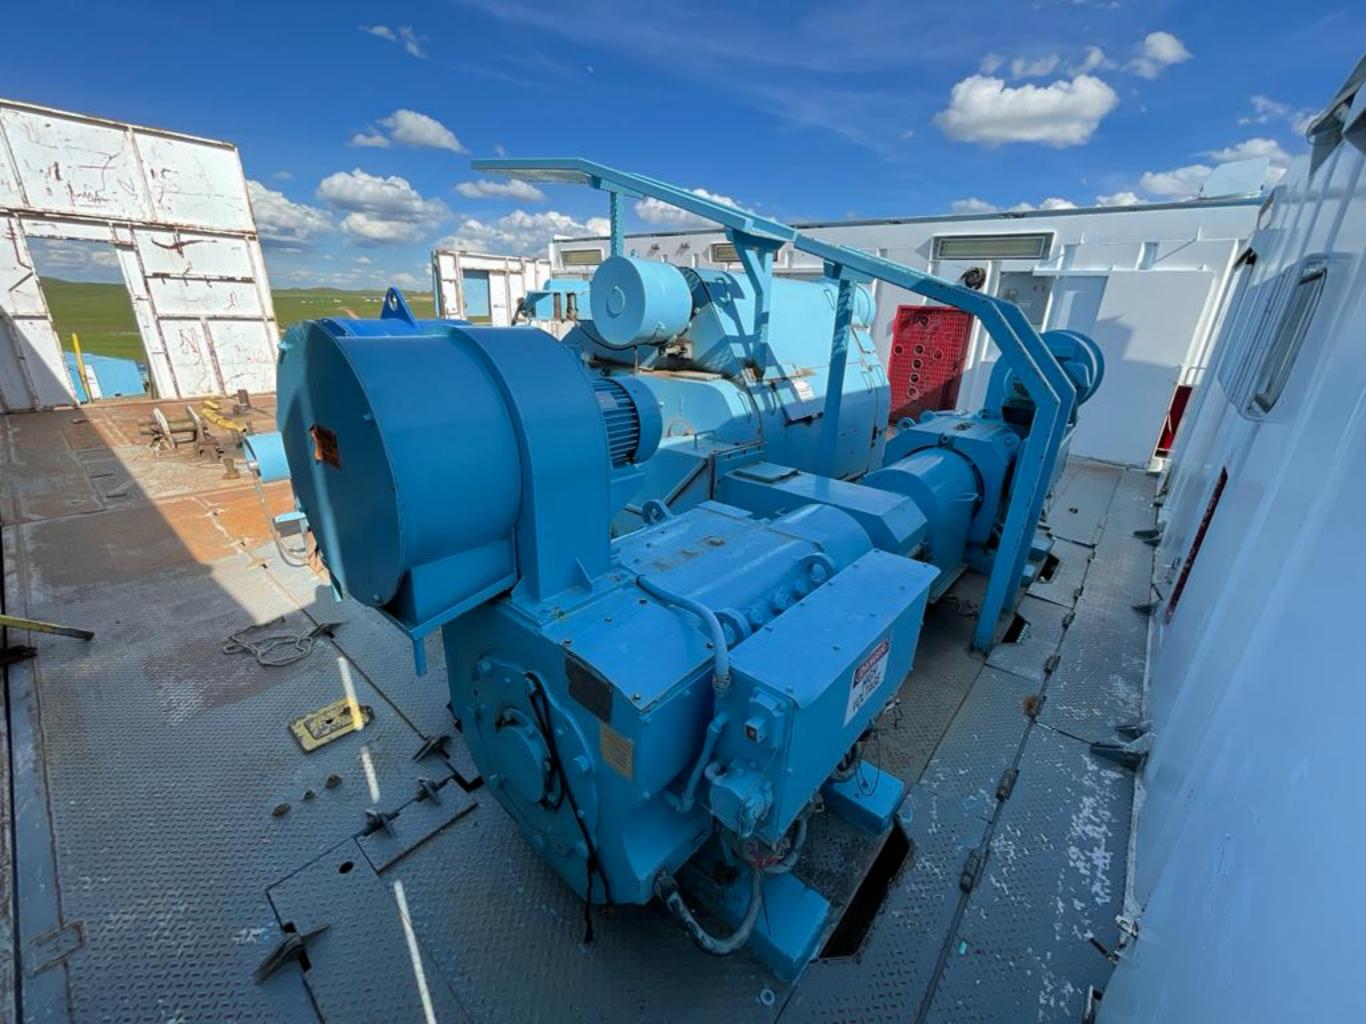

## MAGNATIVINGENE SYNCHRONOUS AC GENERATOR

VOLTS AMPS A

KVA PRE BEARING NA REGULATOR NO. 

GREASING INSTRUCTIONS LUBRICATE GENERATOR EVERY 3000 OPERATING HOURS OF ANNUALLY WITH A 2 CUBIC INCHES OF EXACT POLITICAL ENTOR EQUIVALENT GREASE WITH A TEMPERATURE RANGE OF -30 C TO 175 C