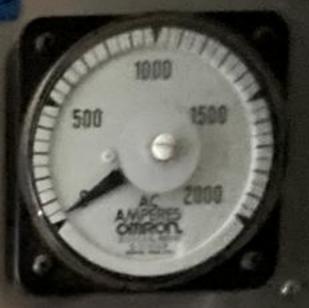

## MAGNATIVINGENE SYNCHRONOUS AC GENERATOR

VOLTS AMPS A

KVA PRE BEARING NA REGULATOR NO. 

GREASING INSTRUCTIONS LUBRICATE GENERATOR EVERY 3000 OPERATING HOURS OF ANNUALLY WITH A 2 CUBIC INCHES OF EXACT POLITICAL ENTOR EQUIVALENT GREASE WITH A TEMPERATURE RANGE OF -30 C TO 175 C