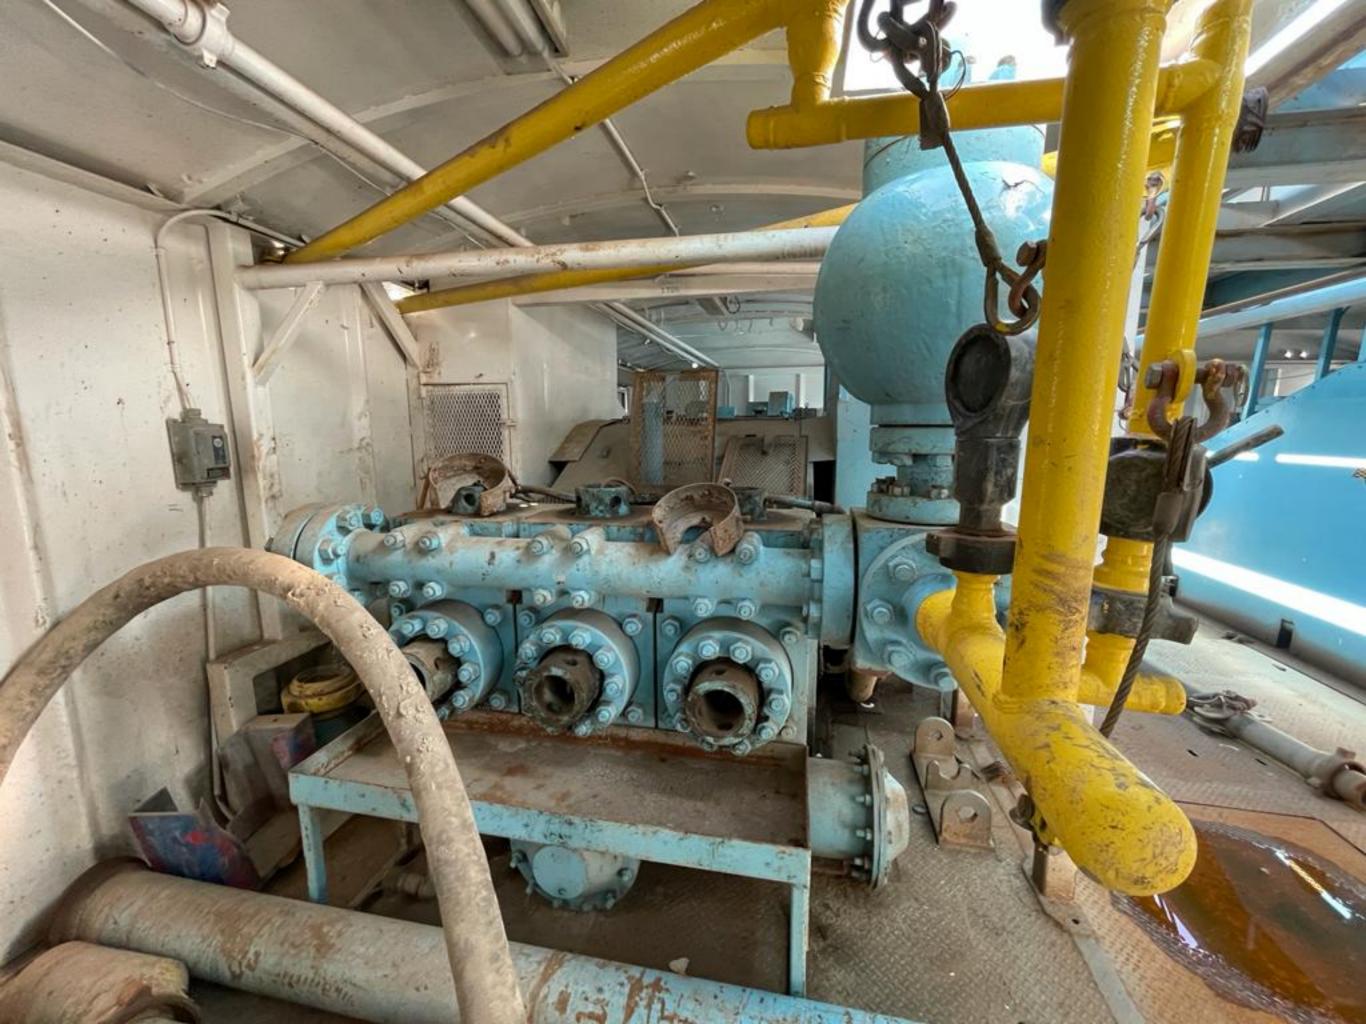

## MAGNATIVINGENE SYNCHRONOUS AC GENERATOR

VOLTS AMPS A

KVA PRE BEARING NA REGULATOR NO. 

GREASING INSTRUCTIONS LUBRICATE GENERATOR EVERY 3000 OPERATING HOURS OF ANNUALLY WITH A 2 CUBIC INCHES OF EXACT POLITICAL ENTOR EQUIVALENT GREASE WITH A TEMPERATURE RANGE OF -30 C TO 175 C