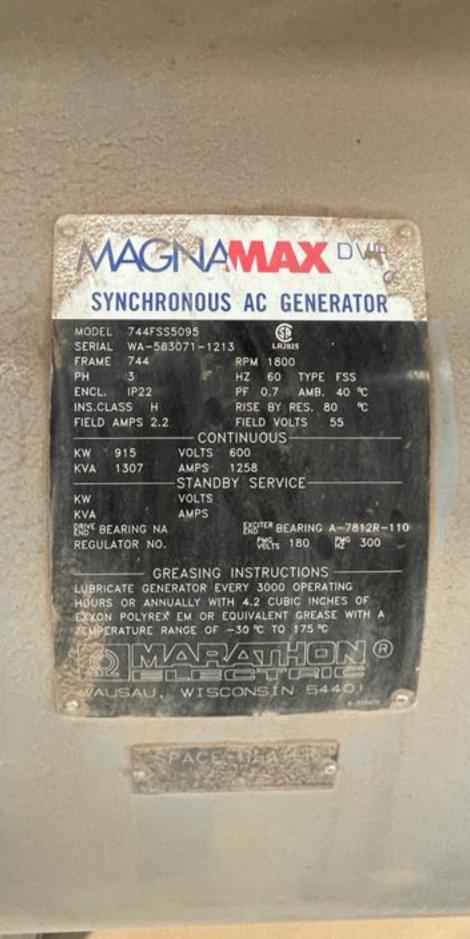

## MAGNATIVINGENE SYNCHRONOUS AC GENERATOR

VOLTS AMPS A

KVA PRE BEARING NA REGULATOR NO. 

GREASING INSTRUCTIONS LUBRICATE GENERATOR EVERY 3000 OPERATING HOURS OF ANNUALLY WITH A 2 CUBIC INCHES OF EXACT POLITICAL ENTOR EQUIVALENT GREASE WITH A TEMPERATURE RANGE OF -30 C TO 175 C