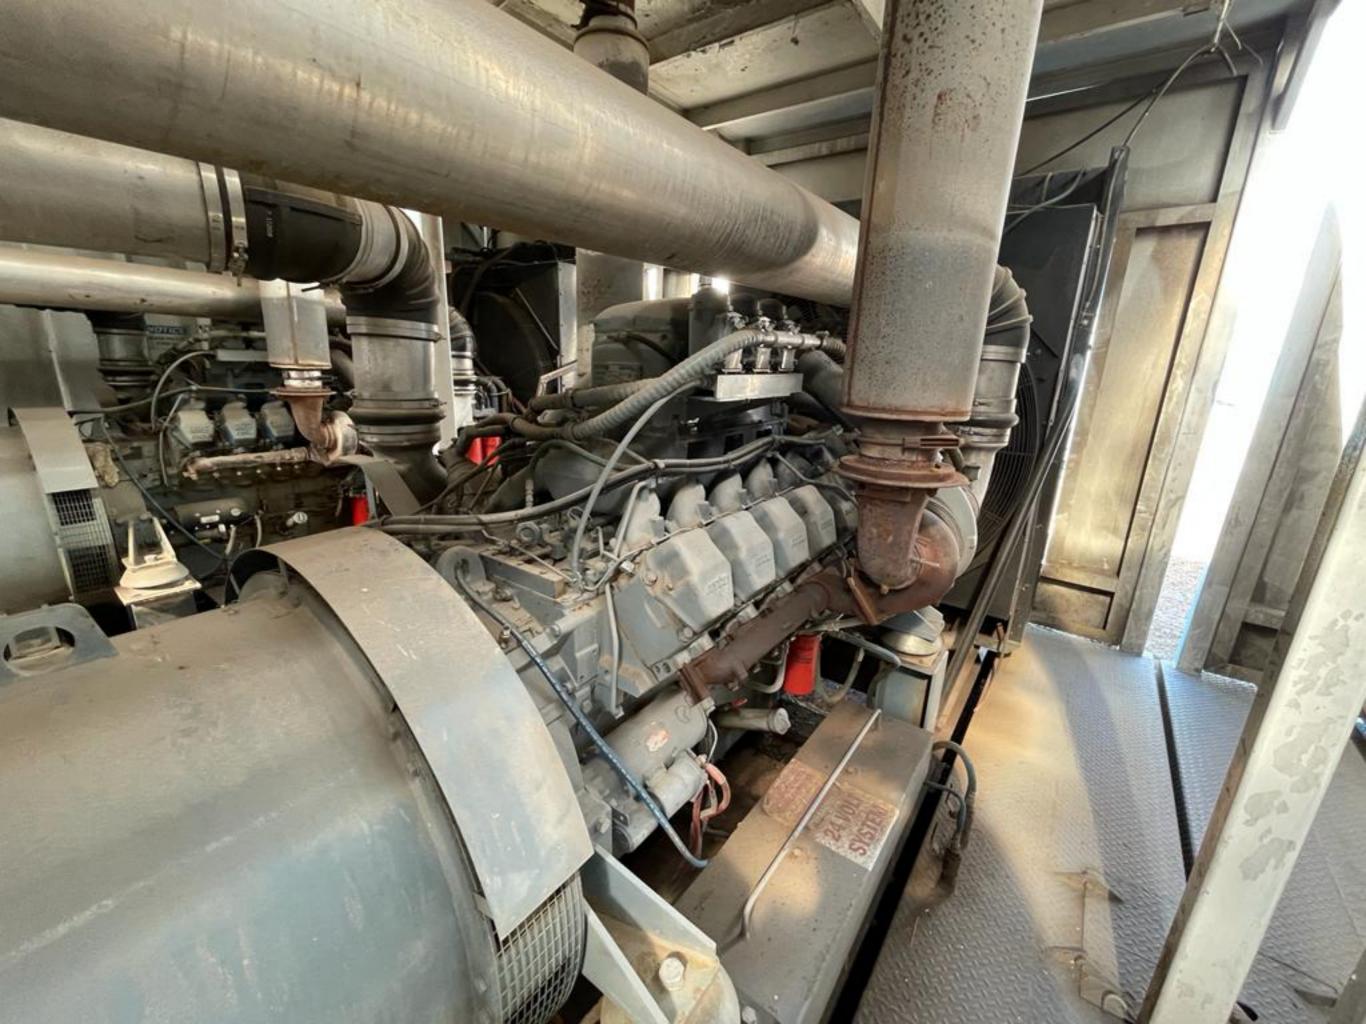

## MAGNATIVINGENE SYNCHRONOUS AC GENERATOR

VOLTS AMPS A

KVA PRE BEARING NA REGULATOR NO. 

GREASING INSTRUCTIONS LUBRICATE GENERATOR EVERY 3000 OPERATING HOURS OF ANNUALLY WITH A 2 CUBIC INCHES OF EXACT POLITICAL ENTOR EQUIVALENT GREASE WITH A TEMPERATURE RANGE OF -30 C TO 175 C