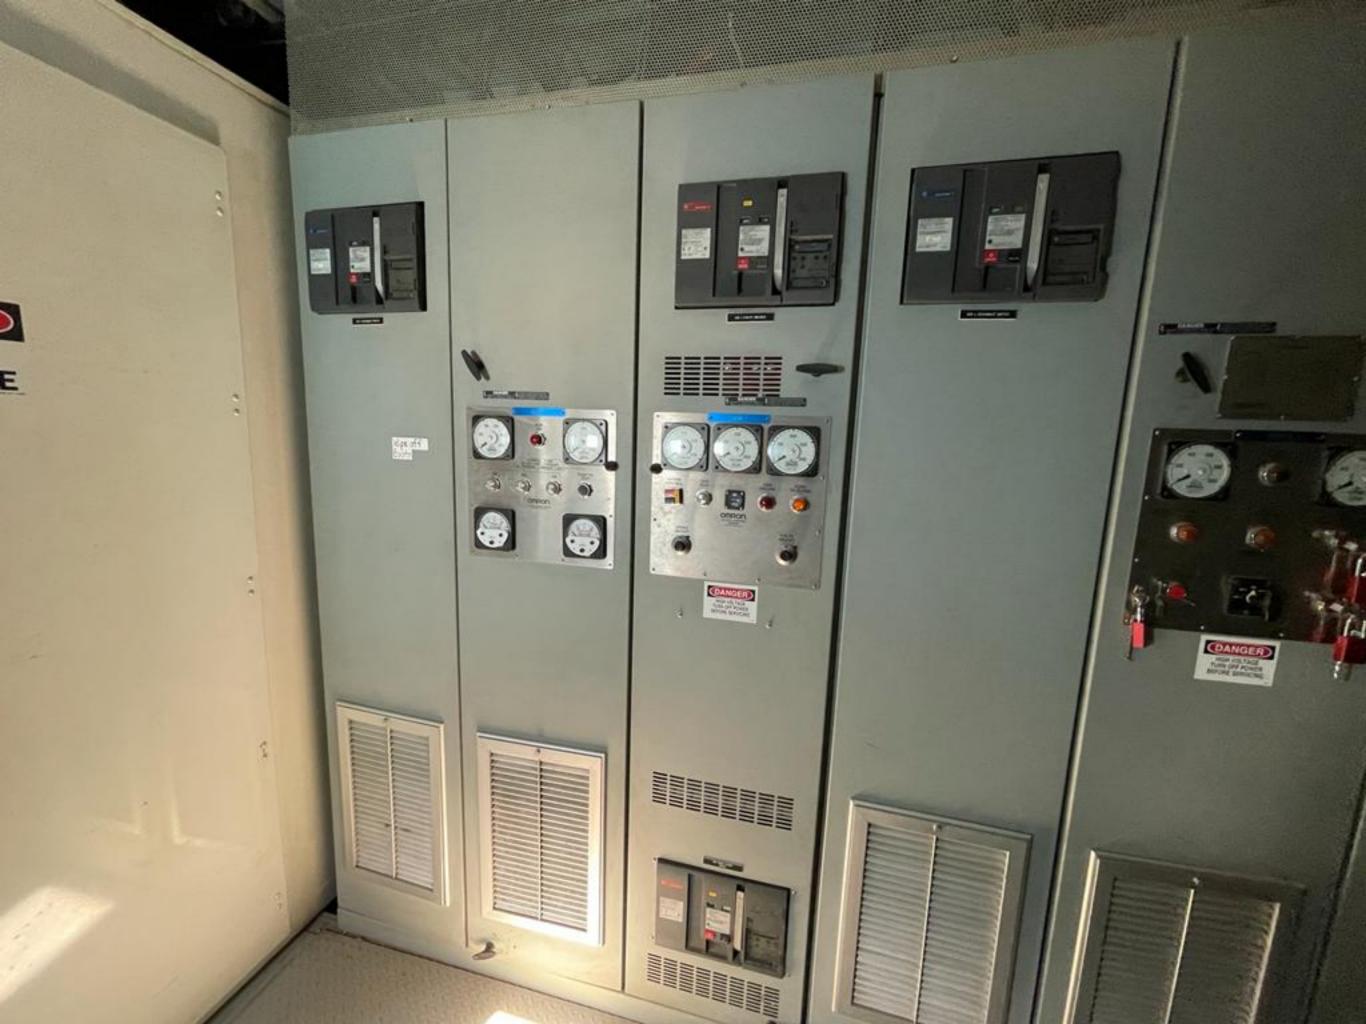

## GEN 3

ENGINE

OMRON

ENGINE CONTROL

9

0

3

0

SPEED

VOLTS ADJUST

## MAGNATIVINGENE SYNCHRONOUS AC GENERATOR

VOLTS AMPS A

KVA PRE BEARING NA REGULATOR NO. 

GREASING INSTRUCTIONS LUBRICATE GENERATOR EVERY 3000 OPERATING HOURS OF ANNUALLY WITH A 2 CUBIC INCHES OF EXACT POLITICAL ENTOR EQUIVALENT GREASE WITH A TEMPERATURE RANGE OF -30 C TO 175 C