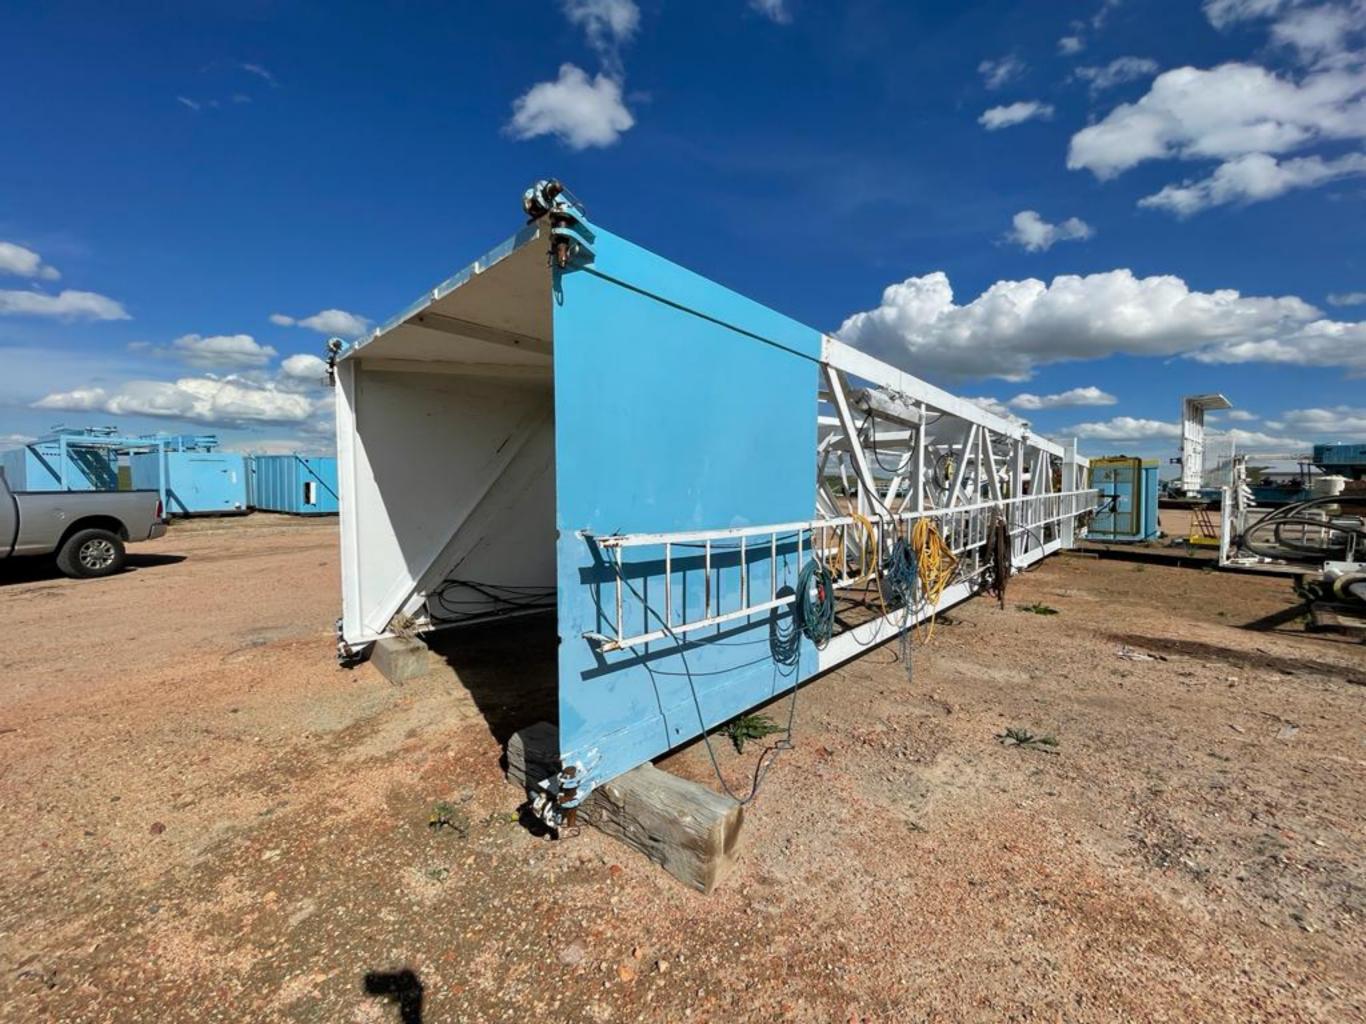

## GEN 3

ENGINE

OMRON

ENGINE CONTROL

9

0

3

0

SPEED

VOLTS ADJUST

## MAGNATIVINGENE SYNCHRONOUS AC GENERATOR

VOLTS AMPS A

KVA PRE BEARING NA REGULATOR NO. 

GREASING INSTRUCTIONS LUBRICATE GENERATOR EVERY 3000 OPERATING HOURS OF ANNUALLY WITH A 2 CUBIC INCHES OF EXACT POLITICAL ENTOR EQUIVALENT GREASE WITH A TEMPERATURE RANGE OF -30 C TO 175 C